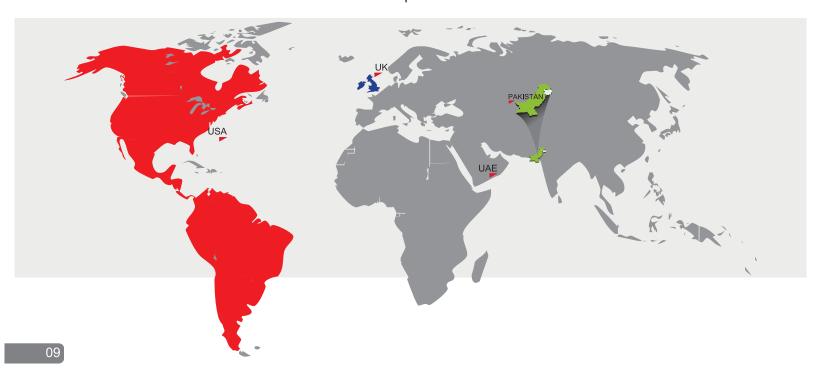

#### **Employees**

2400 Worldwide

#### Locations

97 Offices & Branches in Pakistan, UAE, USA & UK

In UAE, USA and UK Gerry's has 21 offices and branches with 200 employees and over 50 operating vehicles.

Mirpur Azad Jumu & Kashmir

Sialkot

We have a wide and well-connected network, that allows us to provide various services according to our customers' needs and requirements. Our well-trained, customer focused, qualified and highly experienced staff equipped with state-of-the-art technologies and modern IT infrastructure serve our valued customers and offer them customized and value added solutions.