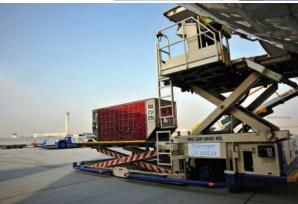

## Gerry's Dnata (Pvt.) Ltd.

Gerry's Dnata provides high quality and efficient Ground Handling Services to airlines at Karachi, Lahore, Islamabad and Peshawar International Airports. It was established as a 50-50 percent joint venture company between Dnata and Gerry's Group. It was this proven combination of technical expertise and quality in delivery that was acknowledged in 1993 by the Government of Pakistan, when Gerry's Dnata was selected to provide ground handling services at Karachi's Jinnah International Airport.

Services provided by Gerry's Dnata in Pakistan are Passenger Handling, Load Control, Cold Storage, Flight Operations, Computerized Check- In & Boarding, Lost & Found Baggage Tracing through world Tracer, Cargo Import & Export Warehousing, Ramp Operations, Comprehensive range of Ground Handling equipment, Technical Workshop, Manpower of all categories, Training Facilities and Catering arrangements etc.

Our comprehensive fleet of specialist vehicles - maintained in our new engineering workshops and operated by our own highly - trained staff - including tugs, main and low deck loaders, air-conditioning units, toilet trucks, tractors, dollies and mobile conveyors, together enabling us to handle virtually any type of aircraft in any configuration.