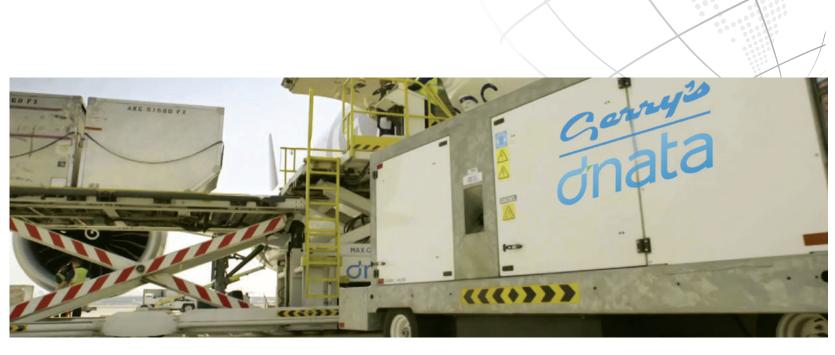

# Airport Ground Handling Services

■ Gerry's Dnata (Pvt.) Ltd.

## Gerry's Dnata (Pvt.) Ltd.

Gerry's Dnata provides high quality and efficient Ground Handling Services to airlines at Karachi, Lahore, Islamabad and Peshawar International Airports. It was established as a 50-50 percent joint venture company between Dnata and Gerry's Group. It was this proven combination of technical expertise and quality in delivery that was acknowledged in 1993 by the Government of Pakistan, when Gerry's Dnata was selected to provide ground handling services at Karachi's Jinnah International Airport.

Services provided by Gerry's Dnata in Pakistan are Passenger Handling, Load Control, Cold Storage, Flight Operations, Computerized Check- In & Boarding, Lost & Found Baggage Tracing through world Tracer, Cargo Import & Export Warehousing, Ramp Operations, Comprehensive range of Ground Handling equipment, Technical Workshop, Manpower of all categories, Training Facilities and Catering arrangements etc.

Our comprehensive fleet of specialist vehicles - maintained in our new engineering workshops and operated by our own highly - trained staff - including tugs, main and low deck loaders, air-conditioning units, toilet trucks, tractors, dollies and mobile conveyors, together enabling us to handle virtually any type of aircraft in any configuration.