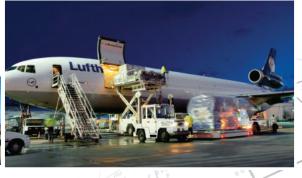

# Air Express, Freight & Logistics

- Gerry's International Express (Pvt.) Ltd.
- Gerry's Transport Middle East, LLC.
- Gerry's Logistics (Pvt.) Ltd.

FedEx Express is the world's largest air express transportation company providing fast and reliable delivery service to more than 220 countries and territories worldwide.

FedEx began its operations in Pakistan in 1989 and managed to tap the potential in the Pakistani market and became one of the most reputed and leading international air express company based on the superior quality services through its Global Service Participant (GSP) Gerry's International (Pvt) Ltd.

Gerry's International (Pvt) Ltd. (Gerry's International) is the Global Service Participant (GSP) of Federal Express Corporation (FedEx Express) in Pakistan.

It owns and manages operations, offices, fleet, service centers and strategically located hubs in Pakistan. Today Gerry's International has a strength of over 400 employees, 60 vehicles, 2 operation hubs and over 22 service centers across Pakistan.