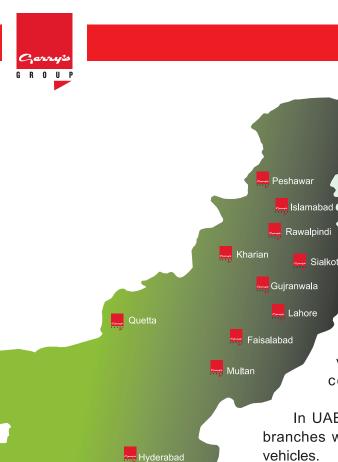

### **Our Network**

Gerry's has a vast network consisting of 76 offices in Pakistan covering all cities of the country with over 250 operating vehicles, 2200 employees, modern communications & IT infrastructure.

In UAE, USA and UK Gerry's has 21 offices and branches with 200 employees and over 50 operating vehicles.

Mirpur Azad Jumu & Kashmir

Sialkot

We have a wide and well-connected network, that allows us to provide various services according to our customers' needs and requirements. Our well-trained, customer focused, qualified and highly experienced staff equipped with state-of-the-art technologies and modern IT infrastructure serve our valued customers and offer them customized and value added solutions.