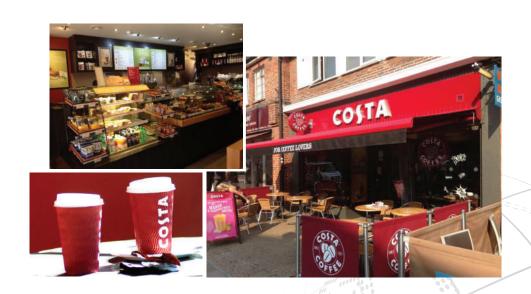

## **Gerry's Offshore Incorporation UK**

Costa Coffee is a coffee house company based in the United Kingdom founded in 1971 by Italian brothers Sergio and Bruno Costa. Costa Coffee operates 1069 outlets in the United Kingdom as of April 2010, making it the largest British chain in terms of stores. Internationally it operates 442 stores throughout the world in 28 different countries.

Gerry's Offshore Inc. UK is the Franchisee of Costa Coffee operating multiple outlets successfully in the UK. It was incorporated on 29th July 2004 as a private limited company. Since inception we have been expanding and currently our stores are located at the following locations in UK:

- Maidenhead
- Bicester
- Bicester 2
- New Malden
- Letchworth
- Ashford
- Ashford 2
- Kidlington
- Brackley
- Thames
- Towcester
- Harpenden
- Harpenden 2
- Hertford
- Burnham
- Rushden
- Whitton
- Faringdon