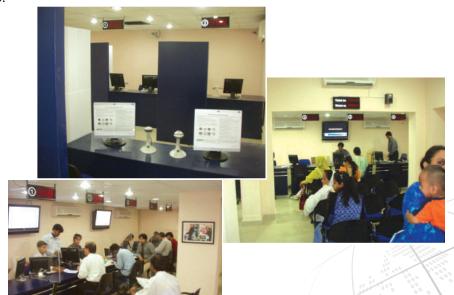

# **UK Visa Application Centres**

UK Visa Application Centres in Pakistan serve thousands of visa applicants nationwide annually. Gerry's is proud to be associated with United Kingdom Border Agency (UKBA) and British High Commission to manage and operate exclusive UK Visa Application Centres (UK VACs) in Pakistan.

UK Visa Application Centres in Pakistan are operated by Gerry's International as per the standards and compliances set by UKBA. These centres are equipped with large submission halls, state-of-the-art IT facilities, bio metrics scanning, high security system and modern communication technologies.

#### Some of the salient features of UK Visa Application Centres in Pakistan are:

- Purpose designed and state of the art Visa Application Centres
- Queue Managment System(QMC)
- Quality Control System
- 24/7 Surveillance via CCTV cameras.
- Exclusive Bank Counters
- Professional, Trained, and Service oriented staff
- LIVE Bio Entry System (BES)
- On Line Data Entry Service (DES)
- International Bar Coding System (BCS) for Passport Tracking
- 24 Hrs Call center- 0900-10411 Mobile 8865
- 24 Hrs Passport Tracking via Web and SMS
- Electronic Media Entertainment for Applicants
- Exclusive Logistics Arrangments- For Daily Passport Movements
- Online Availablity of forms and information via website
- Booking of prior appointment via Call Center
- Clean, Safe and Secured Centres